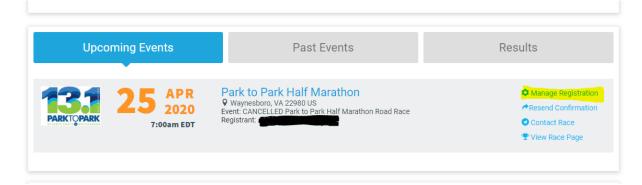

 Once logged into your account select the dropdown in the top, right corner and select PROFILE (see yellow highlight).

2) You will then be taken to a list of all Run Sign Up races for which you are registered. Select **MANAGE REGISTRATION** for the Park to Park ½ Marathon (see yellow highlight).

2) You will then be taken to a list of all Run Sign Up races for which you are registered. Select **MANAGE REGISTRATION** for the Park to Park ½ Marathon (see yellow highlight).

3) To defer your registration, look for the **DEFER REGISTRATION** text in the grey bar toward the top of your screen (see yellow highlight).