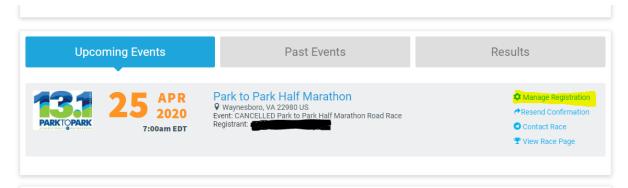

 Once logged into your account select the dropdown in the top, right corner and select PROFILE (see yellow highlight).

2) You will then be taken to a list of all Run Sign Up races for which you are registered. Select **MANAGE REGISTRATION** for the Park to Park ½ Marathon (see yellow highlight).

2) You will then be taken to a list of all Run Sign Up races for which you are registered. Select **MANAGE REGISTRATION** for the Park to Park ½ Marathon (see yellow highlight).

3) To defer your registration, look for the **DEFER REGISTRATION** text in the grey bar toward the top of your screen (see yellow highlight).