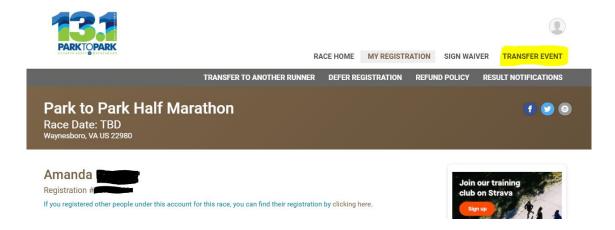

3) To transfer your registration from the cancelled Park to Park ½ Marathon road race event select **TRANSFER EVENT** in the top, right corner (see yellow highlight)

4) Click on the green START TRANSFER button (see yellow highlight).