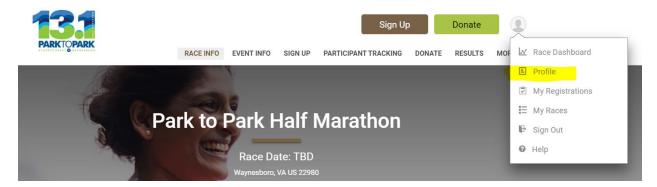

 Once logged into your account select the dropdown in the top, right corner and select PROFILE (see yellow highlight).

2) You will then be taken to a list of all Run Sign Up races for which you are registered. Select **MANAGE REGISTRATION** for the Park to Park ½ Marathon (see yellow highlight).