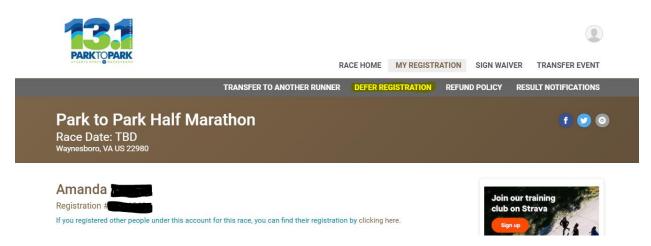

2) You will then be taken to a list of all Run Sign Up races for which you are registered. Select **MANAGE REGISTRATION** for the Park to Park ½ Marathon (see yellow highlight).

3) To defer your registration, look for the **DEFER REGISTRATION** text in the grey bar toward the top of your screen (see yellow highlight).

4) Once you have selected the DEFER REGISTRATION option follow the directions to complete the deferral. This information will be recorded on both your account and in the Run the Valley Park to Park ½ Marathon account for next year's event.