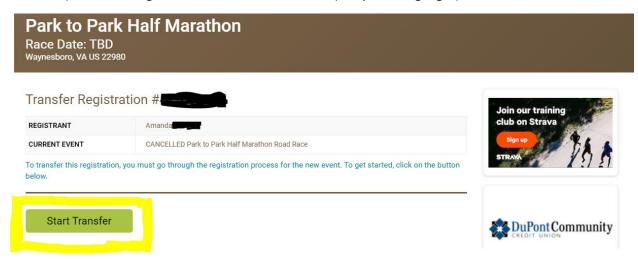

3) To transfer your registration from the cancelled Park to Park ½ Marathon road race event select **TRANSFER EVENT** in the top, right corner (see yellow highlight)

4) Click on the green START TRANSFER button (see yellow highlight).